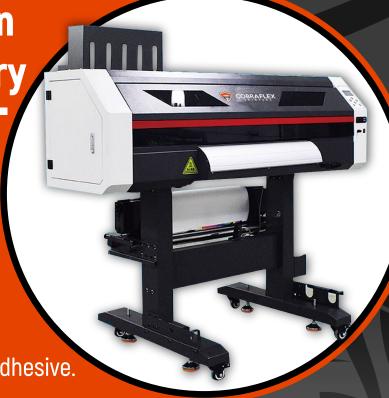

Game Changing Solution for PET transfer industry

CobraFlex Printers<sup>™</sup>
Is proud to announce
the No Powder DTF<sup>™</sup>

\*New solution for PET transfer film: You can now print with No Powder DTF™ in full CMYKW color with the new liquid adhesive.

## echnical Parameters

| Model               | CobraFlex(NP) 24" & CobraFlex(NP) 50"                               |
|---------------------|---------------------------------------------------------------------|
| Printhead           | 3pc *Epson i3200                                                    |
| Printing precision  | 1440dpi / 1080dpi / 720dpi / 360dpi                                 |
| High-speed mode     | 155 sqft/hour (CobraFlex(NP) 24" & 255 sqft/hour (CobraFlex(NP) 50" |
| High-quality mode   | 105 sqft/hour (CobraFlex(NP) 24" & 175 sqft/hour (CobraFlex(NP) 50" |
| Color mode          | CMYKW & special printable adhesive                                  |
| Printing media      | PET transfer film                                                   |
| Media transmission  | Automatic film take up                                              |
| Heating device      | Front trolley & Rear three-stage heating                            |
| Interface           | Computer included / USB3.0                                          |
| Ink type            | Eco friendly water based ink                                        |
| Ink system          | Auto circulation supply system                                      |
| Power               | 2 X 220V 30 Amp                                                     |
| Working environment | 70° to 77°F                                                         |
| Humidity            | 35% to 70%                                                          |
| Footprint           | 62" x 34" x 60"                                                     |
| Dryer               | 78" x 43" x 54"                                                     |
| Printer weight      | 275 lbs                                                             |
|                     |                                                                     |